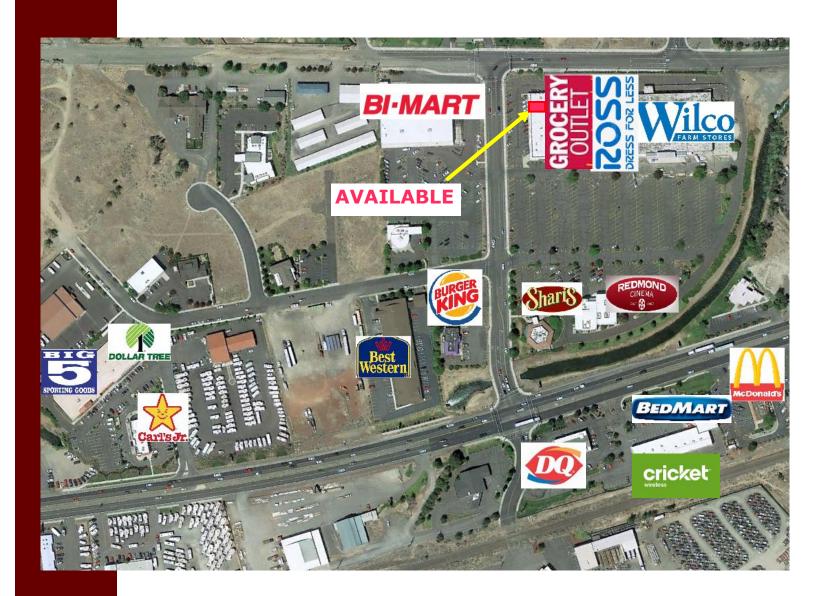

#### Size/Rate: 1,500 SF at \$1.50/SF plus NNN's

Tenants: Grocery Outlet Ross Dress For Less Ashley's Lottery Doozy's Lottery Randy's Laundry Redmond Liquor Redmond Cinema Shari's Restaurant

Broker Participation Welcome

#### 1655 NW Odem Medo Way, Redmond, OR 97756

Broker Participation Welcome